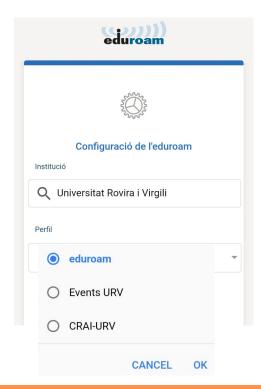

## Use the installer to set up Wi-FI network access

1. Download the app "geteduroam"

- 2. In the "Institution" field select: Universitat Rovira i Virgili
- 3. In "Profile" select:
  eduroam o CRAI-URV
  (according to the group you belong to)
- 4. Enter your URV credentials: DNI/Passport + password