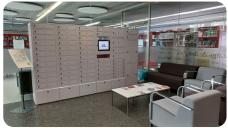

# Pres-TECH

Self-service loans locker: laptops, group work rooms and Factory devices. Self-loan service.